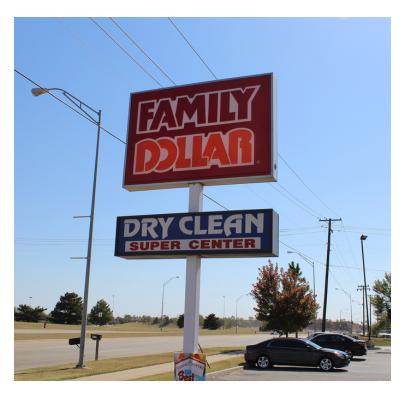

## PROPERTY OVERVIEW

Neighborhood shopping center with Family Dollar, Subway, Cleaners and restaurant. This shopping center is situated across the street from Remington Park, next door to McDonald's restaurant and Tinseltown Theatre. Close proximity to I-40 and the Oklahoma City Zoo.

## LOCATION OVERVIEW

Located in the "Adventure District" across from Remington Park, a horse racing facility and casino with over 750 slot machines and grandstand that can accommodate up to 10,000 spectators. This strip center is located in a high visibility location with frontage on Martin Luther King Ave, located just south of I-44 and just west of I-35.