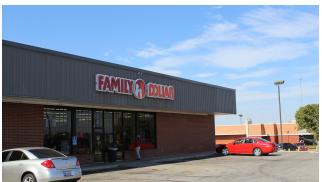

## PROPERTY OVERVIEW

Neighborhood shopping center with Family Dollar, Subway, Cleaners and restaurant. This shopping center is situated across the street from Remington Park, next door to McDonald's restaurant and Tinseltown Theatre. Close proximity to I-40 and the Oklahoma City Zoo.