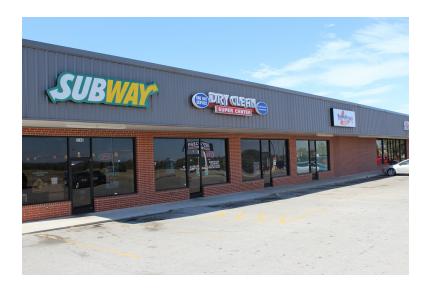

## PROPERTY OVERVIEW

Neighborhood shopping center with Family Dollar, Subway, Cleaners and restaurant. This shopping center is situated across the street from Remington Park, next door to McDonald's restaurant and Tinseltown Theatre. Close proximity to I-40 and the Oklahoma City Zoo.