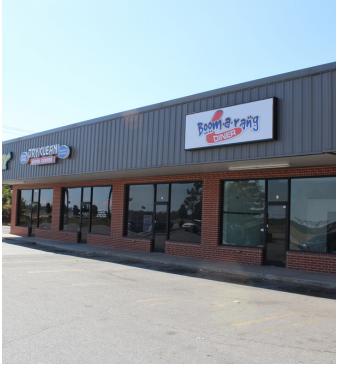

## PROPERTY OVERVIEW

Neighborhood shopping center with Family Dollar, Subway, Cleaners and restaurant. This shopping center is situated across the street from Remington Park, next door to McDonald's restaurant and Tinseltown Theatre. Close proximity to I-40 and the Oklahoma City Zoo.